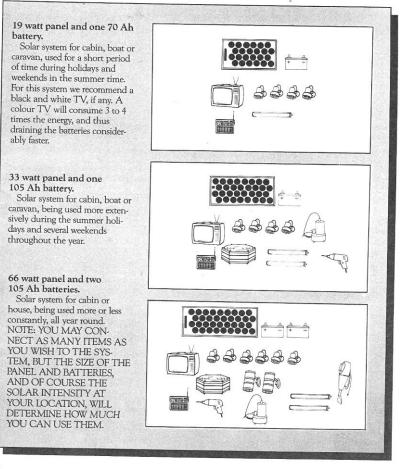

### CHOOSE BETWEEN THREE PANEL SIZES.

Below you will find three examples of solar cell installations and attached equipment. It should be noted that this is very approximate. It may differ widely, depending on where the installa-

tion is to be used, who is using it and for what it is being used. In addition, the range of equipment is very large. The examples, therefore can only show one of several possible combinations.

We have three different panel sizes, which can be put together in any number to cover your specific need.