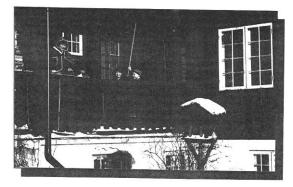

It is important that no part of the panel is shaded. If only one of the cells is in the shadow, the effect will be reduced as if the WHOLE panel was in the shadow, because of the serial connexion of the cells. Like a chain, the weakest link decides the total strength.

It is therefore important to be aware of shadows caused by roof, snowdrifts, trees and so forth. You should also remember that it could be a great difference in the altitude of the sun between summer and winter, so that the shadows will be different according to seasons. The cable from the panel