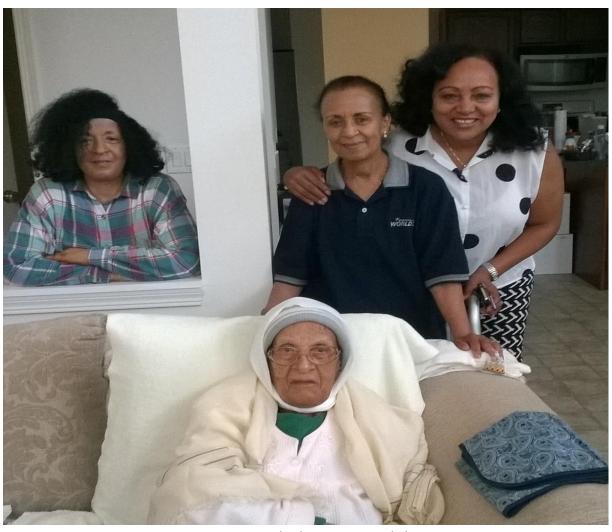

## Flint, Michigan

Train station in Flint

Disembarking at the farmers market

Dr. Eyasu, Teddy who came all the way from Los Angles to welcome us in Detriot

A farmers market in Flint

Lucy and Dr. Eyassu

At home with the Eyasus

Dr. Eyasu, Tedros, Lucy and Elsa

Lucy, Elsa and Dr. Eyassu

Dr. Eyassu, Emnetu, Tedros and Lucy

Lucy, Elsa, Dr. Eyassu and Emnetu

Teddy prepared a delicious dish for dinner

Emnetu and Elsa on the way to Chicago