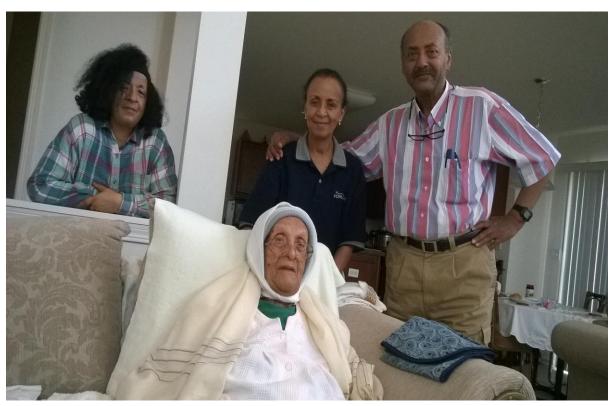

## Flint, Michigan

Train station in Flint

Disembarking at the farmers market

Dr. Eyasu, Teddy who came all the way from Los Angles to welcome us in Detriot

A farmers market in Flint

Lucy and Dr. Eyassu

At home with the Eyasus

Dr. Eyasu, Tedros, Lucy and Elsa

Lucy, Elsa and Dr. Eyassu

Dr. Eyassu, Emnetu, Tedros and Lucy

Lucy, Elsa, Dr. Eyassu and Emnetu

Teddy prepared a delicious dish for dinner

Emnetu and Elsa on the way to Chicago